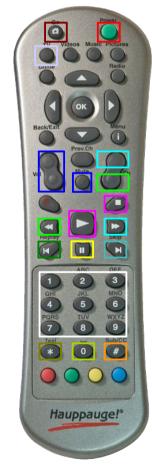

## **Remote control functions in Squeezeslave mode**

|           | Hauppauge    | SageTV       | Front Panel  | Logitech     |
|-----------|--------------|--------------|--------------|--------------|
| MediaMVP  | $\checkmark$ | $\checkmark$ |              |              |
| STX-HD100 | $\checkmark$ | $\checkmark$ | $\checkmark$ | $\checkmark$ |
| STP-HD200 | $\checkmark$ | $\checkmark$ |              | $\checkmark$ |
| STP-HD300 | $\checkmark$ | $\checkmark$ |              | $\checkmark$ |

ħ m 44 н . ◄) (( ۲ 3 6 WXY 9 8 E 0 0 J Q V Logitech

- Power on SageTV / WOL
- SageTV Home Menu / WOL
- O Load Playlist 1..9 (playlists named 1 to 9 must exist already)
- Load Playlist 0 (all music library)
- Volume Up / Down / Mute
- Begin / Previous
- Skip Backward (each press 10 seconds)
- Next
- Skip Forward (each press 10 seconds)
- Play / Stop (excluding STX-HD100 Front Panel)
- Pause
- Shuffle (cycle through options like squeezebox remote)
- Repeat (cycle through options like squeezebox remote)
- O Sleep / WOL (cycle through options like squeezebox remote)