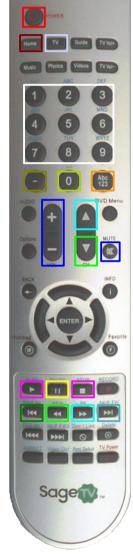

## **Remote control functions in Squeezeslave mode**

|           | Hauppauge    | SageTV       | Front Panel  | Logitech     |
|-----------|--------------|--------------|--------------|--------------|
| MediaMVP  | $\checkmark$ | $\checkmark$ |              |              |
| STX-HD100 | $\checkmark$ | $\checkmark$ | $\checkmark$ | $\checkmark$ |
| STP-HD200 | $\checkmark$ | $\checkmark$ |              | $\checkmark$ |
| STP-HD300 | $\checkmark$ | $\checkmark$ |              | $\checkmark$ |

ħ m 44 н . ◄) (( ۲ 3 6 WXY 9 8 E 0 0 J Q V Logitech

- Power on SageTV / WOL
- SageTV Home Menu / WOL
- O Load Playlist 1..9 (playlists named 1 to 9 must exist already)
- Load Playlist 0 (all music library)
- Volume Up / Down / Mute
- Begin / Previous
- Skip Backward (each press 10 seconds)
- Next
- Skip Forward (each press 10 seconds)
- Play / Stop (excluding STX-HD100 Front Panel)
- Pause
- Shuffle (cycle through options like squeezebox remote)
- Repeat (cycle through options like squeezebox remote)
- O Sleep / WOL (cycle through options like squeezebox remote)