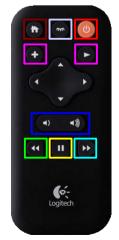

## **Remote control functions in Squeezeslave mode**

|           | Hauppauge    | SageTV       | Front Panel  | Logitech     |
|-----------|--------------|--------------|--------------|--------------|
| MediaMVP  | $\checkmark$ | $\checkmark$ |              |              |
| STX-HD100 | $\checkmark$ | $\checkmark$ | $\checkmark$ | $\checkmark$ |
| STP-HD200 | $\checkmark$ | $\checkmark$ |              | $\checkmark$ |
| STP-HD300 | $\checkmark$ | $\checkmark$ |              | $\checkmark$ |

ħ m 44 н . ◄) (( ۲ 3 6 WXY 9 8 E 0 0 J Q V Logitech

- Power on SageTV / WOL
- SageTV Home Menu / WOL
- O Load Playlist 1..9 (playlists named 1 to 9 must exist already)
- Load Playlist 0 (all music library)
- Volume Up / Down / Mute
- Begin / Previous
- Skip Backward (each press 10 seconds)
- Next
- Skip Forward (each press 10 seconds)
- Play / Stop (excluding STX-HD100 Front Panel)
- Pause
- Shuffle (cycle through options like squeezebox remote)
- Repeat (cycle through options like squeezebox remote)
- O Sleep / WOL (cycle through options like squeezebox remote)